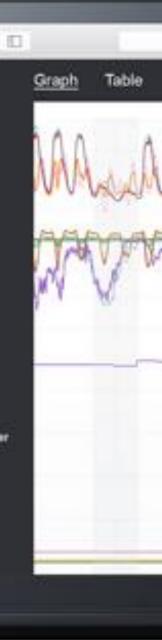

### ... with the best performance

| I | DEXTER<br>Predictions<br>Intro-doy<br>IZ DA                               |
|---|---------------------------------------------------------------------------|
| I | Predictions                                                               |
| I | C intro-day                                                               |
|   |                                                                           |
|   | R DA                                                                      |
|   | 2-50A                                                                     |
|   | 2 Ensemble                                                                |
|   | Actuals                                                                   |
|   | Actuals<br>Actual                                                         |
|   | Week shift                                                                |
| ш | Selection                                                                 |
|   | R8 Wind                                                                   |
|   | Selection<br>12 Wind<br>12 Solar<br>12 TwT<br>12 Profile<br>12 Custom clu |
|   | E TMT                                                                     |
|   | 2 Profile                                                                 |
|   | Custom clu                                                                |
|   | R Non-active                                                              |
|   |                                                                           |
|   |                                                                           |
|   |                                                                           |