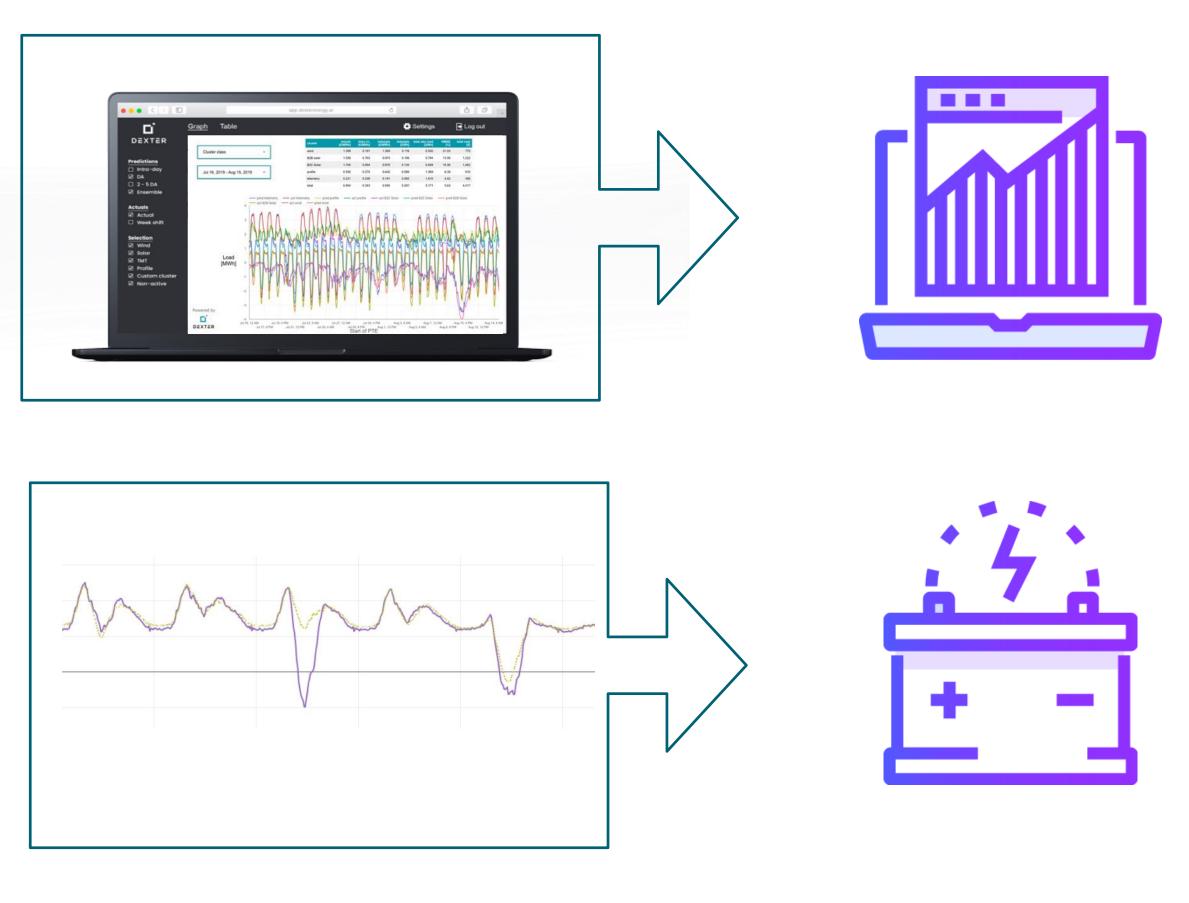

### ... with the best performance

| I | DEXTER<br>Predictions<br>Intro-doy<br>IZ DA                               |
|---|---------------------------------------------------------------------------|
| I | Predictions                                                               |
| I | C intro-day                                                               |
|   |                                                                           |
|   | R DA                                                                      |
|   | 2-50A                                                                     |
|   | 2 Ensemble                                                                |
|   | Actuals                                                                   |
|   | Actuals<br>Actual                                                         |
|   | Week shift                                                                |
| ш | Selection                                                                 |
|   | R8 Wind                                                                   |
|   | Selection<br>12 Wind<br>12 Solar<br>12 TwT<br>12 Profile<br>12 Custom clu |
|   | E TMT                                                                     |
|   | 2 Profile                                                                 |
|   | Custom clu                                                                |
|   | R Non-active                                                              |
|   |                                                                           |
|   |                                                                           |
|   |                                                                           |